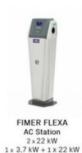

# FIMER FLEXA AC Wallbox & AC Station **Product information**



## Safety

- · Automatic retention of the cable during charging
- Welding detection and intervention
- · Diagnostic systems and internal coordination of protections
- · Measurement of all internal tensions
- Monitoring of internal temperatures
- · Monitoring of the status of the contactor and of the circuit-breaker
- Ground fault reclosure system
- · Monitoring of electromechanical component status
- · Leakage detect protection through Residual Current Device type B (or Type A + RCM)

# **Solid construction**

- Full metal stainless steel exterior
- IK10 degree of mechanical strength at impact tests
- · Strongly fixed to the ground
- · External color provided with powder coating
- · Optional base plate accessory