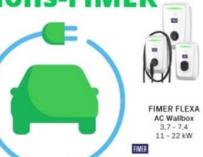

# FIMER FLEXA AC Wallbox & AC Station **Product information**



## Safety

- · Automatic retention of the cable during charging
- Welding detection and intervention
- · Diagnostic systems and internal coordination of protections
- · Measurement of all internal tensions
- Monitoring of internal temperatures
- · Monitoring of the status of the contactor and of the circuit-breaker
- Ground fault reclosure system
- · Monitoring of electromechanical component status
- · Leakage detect protection through Residual Current Device type B (or Type A + RCM)

# **Solid construction**

- Full metal stainless steel exterior
- IK10 degree of mechanical strength at impact tests
- · Strongly fixed to the ground
- · External color provided with powder coating
- · Optional base plate accesso