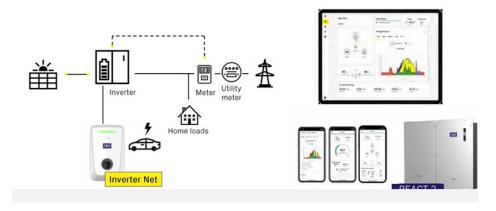

oordination of protections
- · Measurement of all internal tensions
- Monitoring of internal temperatures
- · Monitoring of the status of the contactor and of the circuit-breaker
- Ground fault reclosure system
- · Monitoring of electromechanical component status
- · Leakage detect protection through Residual Current Device type B (or Type A + RCM)

# **Solid construction**

- Full metal stainless steel exterior
- IK10 degree of mechanical strength at impact tests
- · Strongly fixed to the ground
- · External color provided with powder coating
- · Optional base plate accessory available





FIMER

## FIMER APP - FREE (by Bluetooth)

FIMER free app to allow a Bluetooth connection when in proximity (local only)



FIMER

15

# FIMER FLEXA AC Wallbox Interaction with solar inverter REACT 2



# Connect to us for all you EV requirements





## Manufacturers:

Helmet Mounted Voltage Tester,
Pen Type Tester, Safety Switch Box,
Automatic Street Light Control, Solar Water Heaters,

## Dealers In

Earthing Electrodes, Shock Proof Gloves, Telescopic Discharge Rods, Safety Belt ,Safety Mask, Electrician Tools And Equipment, Safety Helmet , Solar Inverters, Solar Panels, ups and Inverters , Solar Water Heaters, Greysers, Led Light Fixtures (A.C./D.C.)

#### Services:

EPC And design In Lighting, Earthing and Solar, Electrical Repair Services And Cable Works, Testing And Energy Auditing.