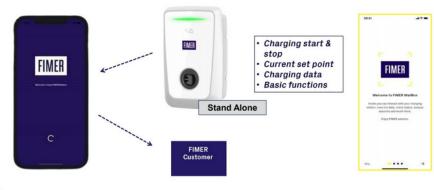

## FIMER APP - FREE (by Bluetooth)

FIMER free app to allow a Bluetooth connection when in proximity (local only)

FIMER

15