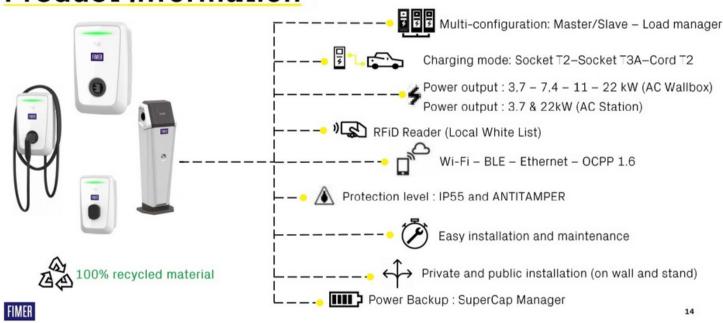

# FIMER FLEXA AC Wallbox & AC Station **Product information**



## Safety

- · Automatic retention of the cable during charging
- Welding detection and intervention
- · Diagnostic systems and internal coordination of protections
- · Measurement of all internal tensions
- Monitoring of internal temperatures
- · Monitoring of the status of the contactor and of the circuit-breaker
- Ground fault reclosure system
- · Monitoring of electromechanical component status
- · Leakage detect protection through Residual Current Device type B (or Type A + RCM)

# **Solid construction**

- Full metal stainless steel exterior
- IK10 degree of mechanical strength at impact tests
- · Strongly fixed to the ground
- · External color provided with powder coating
- · Optional base plate accessory available





FIMER

## FIMER APP - FREE (by Bluetooth)

FIMER free app to