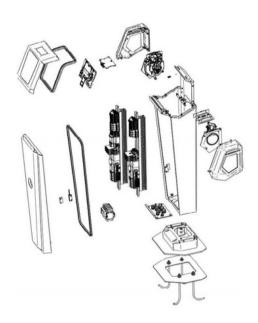

# **Solid construction**

- Full metal stainless steel exterior
- IK10 degree of mechanical strength at impact tests
- · Strongly fixed to the ground
- · External color provided with powder coating
- · Optional base plate accessory available