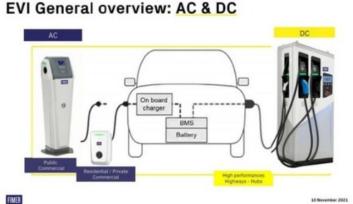

# FIMER FLEXA AC Wallbox & AC Station **Product information**



## Safety

- · Automatic retention of the cable during charging
- Welding detection and intervention
- · Diagnostic systems and internal coordination of protections
- · Measurement of all internal tensions
- Monitoring of internal temperatures
- · Monitoring of the status of the contactor and of the circuit-breaker
- Ground fault reclosure system
- · Monitoring of electromechanical component status
- · Leakage detect protection through Residual Current Device type B (or Type A + RCM)

# **Solid construction**

- Full metal stainless steel exterior
- IK10 degree of mechanical strength at impact tests
- · Strongly fixed to the ground
- · External color provided with powder coating
- · Optional base plate accessory available