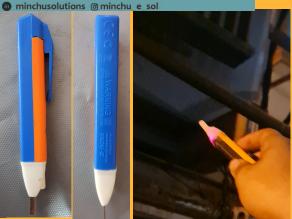

## PEN TYPE NON CONTACT VOLTAGE TESTER

Trace volatge flow in live wires ,unsheathed cables, also in pipes,cases without plug socket insertion, with proximity non contact ,be alerted about voltage flow switch off circuit and save lives and avoid electrical accidents.

Sensing voltage range-220v-1-2 feet ,18000v-5-8feet CPRI TESTED, Inbuilt LED Torch, Different LED Blinking for "VOLTAGE SENSING AND PRODUCT WORKING" AUTO OFF feature ,ABS BODY,AAA BATTERY